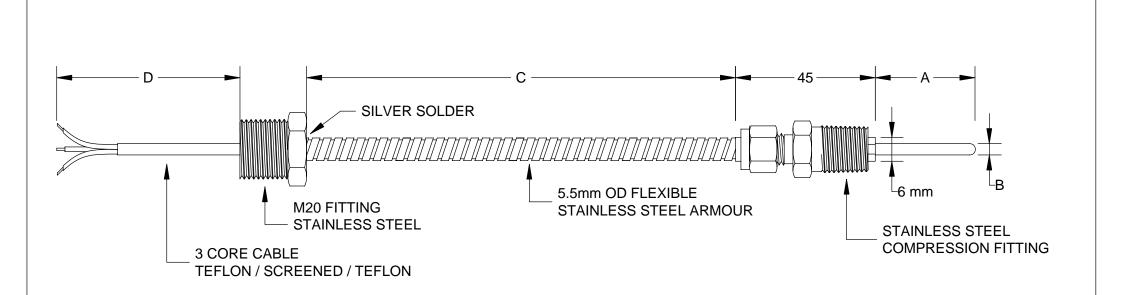

RTD PT100 SENSOR 3 WIRE ALL STAINLESS STEEL COMPONENTS ARMOUR COVERED LEADS

## **TEMPERATURE CONTROLS PTY LTD**

Certificate No:QEC 14412 AS/NZS 9001:2000

## **CONDITIONS**

THIS DRAWING IS OUR EXCLUSIVE PROPERTY AND MUST NOT BE COPIED OR HANDED TO ANY OTHER PARTIES WITH OUT WRITTEN PERMISSION. IT SHALL BE RETURNED UPON REQUEST

SYDNEY: 7 YAMMA ST SEFTON, NSW 2162 PHONE: (02) 9721 8644 FAX: (02) 9738 9339 MFI ROURNE: 8/280 Whitehall St

MELBOURNE : 8/280 Whitehall St YARRAVILLE VIC 3013

PHONE : (03) 9687 0000 FAX : (03) 9687 1900

EMAIL :sales@temperature.com.au

TITLE

| SIZE : A4   | DATE: 05/09/12 | DWG NO : SD 6005 |
|-------------|----------------|------------------|
| SCALE : NTS | DRAWING BY R.B | REV: 00          |